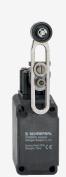

## T4V7H 336-20Z-M20

- only for positioning tasks
- Design to EN 50041
- Thermoplastic enclosure
- Lever angle adjustable in 10° steps
- Double-insulated
- Good resistance to oil and petroleum spirit
- Wide range of alternative actuators
- Actuator heads can be repositioned by  $4 \times 90^\circ$
- 1 Cable entry M 20 x 1.5