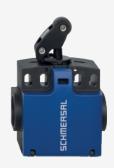

## PS226-Z12-K200

- $\bullet$  Quick connection technology as connection terminals rotated by  $45^{\circ}$
- cable entry 1 x M20 x 1,5
- thermoplastic enclosure with foldable latching cover
- Simple and quick to adjust the control elements by 45°.
- cable entry 2 x M20 x 1,5
- Design to EN 50047
- LED version available