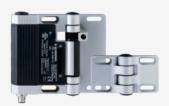

## TESF/ST24.1/180

- 1 cable entries M 16 x 1.5
- with fixed switching angle
- 1 connector M12, 8-pole
- Metal enclosure
- Good resistance to oil and petroleum spirit
- For left or right hinged doors
- 141 mm x 115 mm x 21,5 mm
- Simple mounting, suitable for all conventional profile systems (30 ... 60 mm)