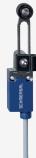

## PS116-T12-L200-N200

- Pre-wired cable bottom, 2
- Slow action 1 Normally open contact (NO) / 2 Opener (NC)
- $\bullet$  Quick connection technology as connection terminals rotated by  $45^{\circ}$
- cable entry 1 x M20 x 1,5
- Thermoplastic enclosure
- With plastic roller
- length adjustable in 2 mm steps
- Lever angle adjustable in 15° steps
- Actuator heads can be repositioned by 8 x 45°