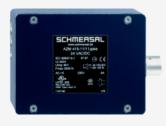

## **AZM 415-02/11ZPKE 24VAC/DC**

- Adjustable ball latch to 400 N
- 2 switches in one enclosure
- Problem-free opening of stressed doors by means of bell-crank system
- Ex version available
- Manual release
- 141 mm x 100 mm x 46,5 mm
- Metal enclosure
- Interlock with protection against incorrect locking.
- · Robust design
- · Long life
- 2 cable entries M 20 x 1.5
- Cut clamp termination