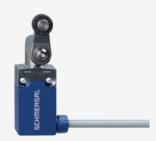

## PS116-Z12-LR200-H200

- Pre-wired cable right, 2 m
- Snap action 1 Normally open contact (NO) / 2 Opener (NC)
- Quick connection technology as connection terminals rotated by 45°
- cable entry 1 x M20 x 1,5
- Thermoplastic enclosure
- Symmetric enclosure
- Lever angle adjustable in 15° steps
- Protection class IP66, IP67
- Actuator heads can be repositioned by 8 x 45°