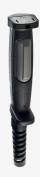

## ZSD5/O.LTG.

- 3 levels OFF-ON-OFF
- Thermoplastic enclosure
- 1 Cable entry M 20 x 1.5
- Good resistance to oil and petroleum spirit
- Particularly fit for robot applications in accordance with the ANSI Robotics Standard
- The redundant contact configuration enables signal processing using conventional safety relay modules
- Contacts do not close upon reset (level 3 -> level 1)