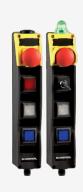

## BDF200-FB-NHK-SWS20-LT-LT-2875

- integrated FB interface for connection to the Safety-Field-Box SFB
- Pos 1: E-STOP with protective collar
- Pos 2: Key selector switch, 2 positions
- Pos 3: illuminated pushbutton 2875 with changeable colors
- Pos 4: illuminated pushbutton 2875 with changeable colors
- slender shock-proof thermoplastic enclosure
- to be installed at an ergonomic favourable position
- to be fitted to commercial-off-the-shelf aluminium profiles
- E-STOP with electronic OSSDs