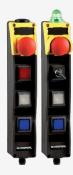

## BDF200-ST1-AS-NHK-SWS20-LTWH-LTGN-G24

- Integrated AS-Interface
- with connector plug M12 bottom
- Pos 1: E-STOP with protective collar
- Pos 2: Key selector switch, 2 positions
- Pos 3: WHITE illuminated pushbutton
- Pos 4: GREEN illuminated pushbutton
- Indicator lamp G24 on top
- Pos 1: E-STOP
- slender shock-proof thermoplastic enclosure
- to be installed at an ergonomic favourable position
- to be fitted to commercial-off-the-shelf aluminium profiles