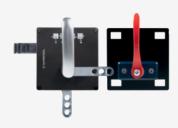

## AZ/AZM201-B30-RTAG1P20-SZ

- with integrated lockout tag
- No supplementary door handles required
- for right hinged doors
- Easy and intuitive operation
- Does not protrude into the door opening
- · Actuator for hinged guards
- with handle and Emergency exit handle
- No risk of injury from protruding actuator