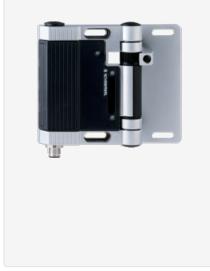

## TESFA/S/ST24.2/180

- 1 cable entries M 16 x 1.5
- 1 connector M12, 8-pole
- with fixed switching angle
- Metal enclosure
- Good resistance to oil and petroleum spirit
- For left or right hinged doors
- 141 mm x 115 mm x 21,5 mm
- Simple mounting, suitable for all conventional profile systems (30 ... 60 mm)