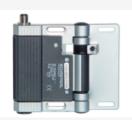

## HINGED SAFETY SWITCHES TVS410ST5-11/11AN

- with fixed switching angle
- connector plug M 16 x 1.5, 10-pole, above
- Metal enclosure
- Good resistance to oil and petroleum spirit
- For left or right hinged doors
- 141 mm x 115 mm x 21,5 mm
- Simple mounting, suitable for all conventional profile systems (30 ... 60 mm)