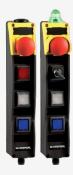

## BDF200-ST1-AS-NHK-SWS20-LTWH-LTBU-G24

- Integrated AS-Interface
- Pos 1: E-STOP with protective collar
- Pos 2: Key selector switch, 2 positions
- Pos 3: WHITE illuminated pushbutton
- Pos 4: BLUE illuminated pushbutton
- Indicator lamp G24 on top
- with connector plug M12 bottom
- slender shock-proof thermoplastic enclosure
- to be installed at an ergonomic favourable position
- to be fitted to commercial-off-the-shelf aluminium profiles