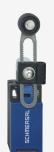

## PS216-Z02-N200

- Quick connection technology as connection terminals rotated by 45°
- cable entry 1 x M20 x 1,5
- Lever angle adjustable in 15° steps
- Simple and quick to adjust the control elements by 45°.
- thermoplastic enclosure with foldable latching cover
- Design to EN 50047
- length adjustable in 2 mm steps
- LED version available