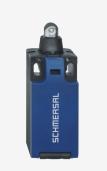

## PS216-T02-M16-R200

- Quick connection technology as connection terminals rotated by  $45^{\circ}$
- Cable entry M16 x 1.5
- thermoplastic enclosure with foldable latching cover
- Simple and quick to adjust the control elements by 45°.
- Design to EN 50047
- plastic roller Ø 9,5 mm
- LED version available