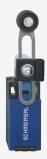

## PS216-Z11-M16-N200

- $\bullet$  Quick connection technology as connection terminals rotated by  $45^{\circ}$
- Cable entry M16 x 1.5
- Lever angle adjustable in 15° steps
- Simple and quick to adjust the control elements by 45°.
- thermoplastic enclosure with foldable latching cover
- Design to EN 50047
- length adjustable in 2 mm steps
- LED version available