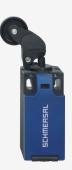

## PS216-Z02-M16-K250

- Quick connection technology as connection terminals rotated by 45°
- Cable entry M16 x 1.5
- thermoplastic enclosure with foldable latching cover
- Simple and quick to adjust the control elements by 45°.
- Design to EN 50047
- Actuation from bottom parallel to the switch, therefore only suitable for small housings.
- LED version available