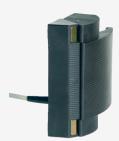

## **BNS-B20-12ZG-H**

- Pre-wired cable
- Thermoplastic enclosure
- Non-contact safety switch
- Does not protrude into the door opening
- 119,5 mm x 140 mm x 43,3 mm
- Substitutes door-handle and safety switch, no further door fittings required
- Modern and symmetric design
- Tamper-proof because of integral coded safety sensor
- Ergonomic operation
- Suitable for hinged and sliding guards
- No protruding actuator
- Simple mounting with 4 Screws