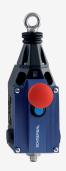

## **ZQ 900 ST-AS N**

- AS-Interface M12 connector, bottom, can be rotated
- with Emergency-Stop button
- Metal enclosure
- one-side operation / wire up to 75 m long
- Release push button
- Position indicator
- Robust design
- Twisting of towing eye not possible
- External watertight collar
- wire pull and breakage detection
- Integrated AS-Interface
- Suitable for AS-i Power24