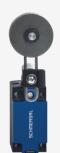

## PS315-Z02-N306

- Quick connection technology as connection terminals rotated by 45°
- cable entry 1 x M20 x 1,5
- with rubber roller 50 mm diameter
- Metal enclosure
- Simple and quick to adjust the control elements by 45°.
- Design to EN 50041
- Lever angle adjustable in 15° steps
- length adjustable in 2 mm steps
- LED version available