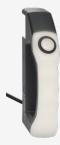

## DHS-U1-BKWH-L8-5.00-RGB-LT

- For left or right hinged safety guards
- With door handle lighting and illuminated push-button
- Connecting cable, 8-core, 5 m
- Protection class IP65 / IP67
- Machine status directly recognisable on the door handle
- Door handle in an ergonomical design
- Can be combined with solenoid interlock AZM40 or safety sensor RSS260
- Can also be used without safety switchgear device