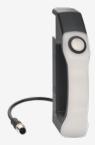

## DHS-U1-BKWH-LST5-0.25-LT

- With illuminated pushbutton
- Connecting cable with connector M12, 5-pole, 0.25 m
- Protection class IP65 / IP67
- Machine status directly recognisable on the door handle
- Door handle in an ergonomical design
- Can be combined with solenoid interlock AZM40 or safety sensor RSS260
- Can also be used without safety switchgear device
- For left or right hinged safety guards