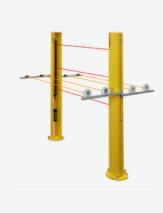

## **MUT-SET-T-SG-01**

- Plug and play solution for muting applications
- Reduced mounting and wiring times
- Easy wiring with MCU-02 only one cable to the control cabinet
- One part number for all components
- Muting set T-Version mounting at SG5/SG6, set complete with 4 muting sensors, MCU-02, mounting and cable