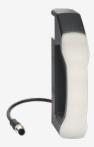

## DHS-U1-BKWH-LST5-0.25-RGB

- With door handle lighting
- Connecting cable with connector M12, 5-pole, 0.25 m
- Degree of protection IP65 / IP67
- Machine status directly recognisable on the door handle
- Door handle in an ergonomical design
- Can be combined with solenoid interlock AZM40 or safety sensor RSS260
- Can also be used without safety switchgear device
- For left or right hinged safety guards