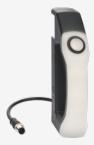

## DHS-U1-BKWH-LST8-0.25-RGB-LT

- With door handle lighting and illuminated push-button
- Connecting cable with connector M12, 8-pole, 0.25 m
- Protection class IP65 / IP67
- Machine status directly recognisable on the door handle
- Door handle in an ergonomical design
- Can be combined with solenoid interlock AZM40 or safety sensor RSS260
- Can also be used without safety switchgear device
- For left or right hinged safety guards