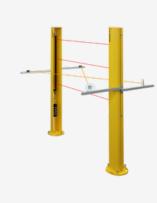

## **MUT-SET-T-SG-02**

- Plug and play solution for muting applications
- Reduced mounting and wiring times
- Easy wiring with MCU-02 only one cable to the control cabinet
- One part number for all components
- Muting set T-Version mounting at SG5/SG6, set complete with 2 muting sensors, MCU-02, mounting and cable