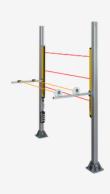

## **MUT-SET-L-02**

- Plug and play solution for muting applications
- Reduced mounting and wiring times
- Easy wiring with MCU-02 only one cable to the control cabinet
- One part number for all components
- Muting set L-Version mounting at sensor profiles, set complete wit 2 muting sensors, MCU-02, mounting and cable