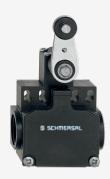

## **ZV14H 256-11Z**

- 2 cable entries M 20 x 1.5
- Snap action with constant contact pressure up to switching point
- Mounting details to EN 50047
- Thermoplastic enclosure
- Double-insulated
- 58 mm x 50.5 mm x 31 mm
- Good resistance to oil and petroleum spirit
- Wide range of alternative actuators
- Actuator heads can be repositioned by 4 x 90°
- Lever angle adjustable in 10° steps