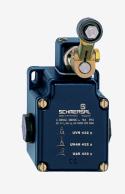

## UVH 432Y-M20

- Metal enclosure
- 2 Contacts
- 62 mm x 80 mm x 50 mm ( basic component)
- Switching points and contact function adjustable
- 3 cable entries M 20 x 1.5
- Actuator head can be repositioned in steps 4 x 90°
- Continuous adjustment of lever position 360°
- $\bullet\,$  Lever can be transposed by  $180^\circ\,$