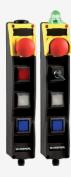

## BDF200-ST1-AS-NH-SWS20S1-SWS20S1-LTBU

- Integrated AS-Interface
- with connector plug M12 bottom
- Pos 1: E-STOP
- Pos 2: Key selector switch, 2 positions, key removable position 0
- Pos 3: Key selector switch, 2 positions, key removal position 0
- Pos 4: BLUE illuminated pushbutton
- slender shock-proof thermoplastic enclosure
- to be installed at an ergonomic favourable position
- to be fitted to commercial-off-the-shelf aluminium profiles