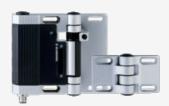

## HINGE SWITCH M. ZUS. TESFA/ST230.2/0

- 1 cable entries M 16 x 1.5
- with fixed switching angle
- 1 connector M 16 x 1.5, 10-pole
- Metal enclosure
- Good resistance to oil and petroleum spirit
- For left or right hinged doors
- 141 mm x 115 mm x 21,5 mm
- Simple mounting, suitable for all conventional profile systems (30 ... 60 mm)