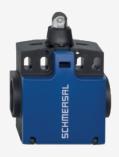

## PS226-T11-R200

- $\bullet$  Quick connection technology as connection terminals rotated by  $45^{\circ}$
- cable entry 1 x M20 x 1,5
- thermoplastic enclosure with foldable latching cover
- cable entry 2 x M20 x 1,5
- Design to EN 50047
- Simple and quick to adjust the control elements by 45°.
- LED version available