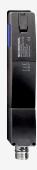

## AZM 200ST1-T-1P2PWA

- Guard locking monitored
- Connector M23, 8+1-pole
- Thermoplastic enclosure
- Electronic contact-free, coded system
- Max. length of the sensor chain 200 m
- Self-monitoring series-wiring
- 3 LEDs to show operating conditions
- $\bullet$  Sensor technology permits an offset between actuator and interlock of  $\pm$  5 mm vertically and  $\pm$  1,5 mm horizontally
- Intelligent diagnosis
- Manual release