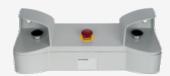

## SEPG05.3.3.0.22/95

- Emergency Stop button in metal version Ø 38,5 mm
- 2 black operating buttons (positioning parts) Ø 42 mm in Metal filmdesign
- light alloy die-casting
- 2 part enclosure
- Stand and wall mounting possible
- Ergonomic operation
- The terminal blocks and relay can be mounted in the inner part
- Operating panel suitable for at least 8 additional command devices and indicator lights
- Holes drilled under the cover and central hole  $\emptyset = 22,3$ mm