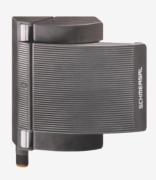

## BNS-B20-12Z-ST-R

- Connector M12 x 1, 8-pole
- Thermoplastic enclosure
- Non-contact safety switch
- Does not protrude into the door opening
- 119,5 mm x 140 mm x 43,3 mm
- Substitutes door-handle and safety switch, no further door fittings required
- Modern and symmetric design
- Tamper-proof because of integral coded safety sensor
- Ergonomic operation
- Suitable for hinged and sliding guards
- No protruding actuator
- Simple mounting with 4 Screws