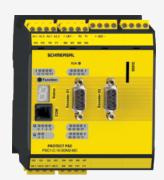

## PSC1-C-10-SDM2-MC

- Memory card
- Safe drive monitoring according to EN 61800-5-2 (SDM Safe Drive Monitoring) for up to 2 axes
- Modular expansion with up to 64 inputs / outputs
- 4 safe 2 A pp-switching semiconductor outputs, switchable to 2 safe p- / n-switching semiconductor outputs
- 14 safe inputs on the base module
- 2 Signalling outputs
- 2 safety relay contacts