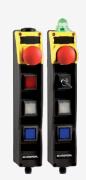

## BDF200-FB-NHK-LT-LT-G24-2875

- integrated FB interface for connection to the Safety-Field-Box SFB
- Pos 1: E-STOP with protective collar
- Pos 2: illuminated pushbutton 2875 with changeable colors
- Pos 3: illuminated pushbutton 2875 with changeable colors
- Pos 4: illuminated pushbutton 2875 with changeable colors
- slender shock-proof thermoplastic enclosure
- to be installed at an ergonomic favourable position
- to be fitted to commercial-off-the-shelf aluminium profiles
- E-STOP with electronic OSSDs