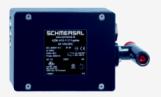

## **AZM 415-11/11ZPKTE 24VAC/DC**

- Adjustable ball latch to 400 N
- 2 switches in one enclosure
- Problem-free opening of stressed doors by means of bell-crank system
- Ex version available
- Manual release
- Emergency exit
- 172 mm x 100 mm x 80 mm
- Metal enclosure
- Interlock with protection against incorrect locking.
- Robust design
- Long life
- 2 cable entries M 20 x 1.5
- Cut clamp termination