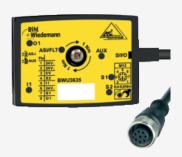

## **BWU3635**

- Can be used for CSS and RSS sensors, as well as for MZM 100, AZM 201, AZM 300, AZM40
- Safe active AS-i distributor
- Connections for profile cable AS-i & AUX
- With 2 fail-safe inputs for OSSDs and one digital output that is not fail-safe
- M12, 8-pole connecting cable 1 m
- Protection class IP67