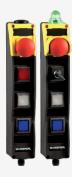

## BDF200-SD-NHK-SWS20-WS30-LTWH-G24

- integrated SD interface for use in SD interface systems
- Pos 1: E-STOP with protective collar
- Pos 2: Key selector switch, 2 positions
- Pos 3: Selector switch, 3 positions
- Pos 4: WHITE illuminated pushbutton
- Indicator lamp G24 on top
- slender shock-proof thermoplastic enclosure
- to be installed at an ergonomic favourable position
- to be fitted to commercial-off-the-shelf aluminium profiles
- E-STOP with electronic OSSDs