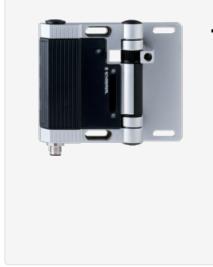

## **TESF/S/ST24.1/0**

- 1 cable entries M 16 x 1.5
- with fixed switching angle
- 1 connector M12, 8-pole
- Metal enclosure
- Good resistance to oil and petroleum spirit
- For left or right hinged doors
- 141 mm x 115 mm x 21,5 mm
- Simple mounting, suitable for all conventional profile systems (30 ... 60 mm)