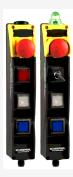

## BDF200-ST1-AS-NH-SWS20S1-LTYE-DTWH-G24

- Integrated AS-Interface
- with connector plug M12 bottom
- Pos 1: E-STOP
- Pos 2: Key selector switch, 2 positions, key removable position 0
- Pos 3: YELLOW illuminated pushbutton
- Pos 4: WHITE pushbutton
- Indicator lamp G24 on top
- slender shock-proof thermoplastic enclosure
- to be installed at an ergonomic favourable position
- to be fitted to commercial-off-the-shelf aluminium profiles