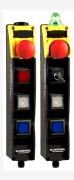

## BDF200-FB-NHK-SWS20-WS30-LTWH-G24

- integrated FB interface for connection to the Safety-Field-Box SFB
- Pos 1: E-STOP with protective collar
- Pos 2: Key selector switch, 2 positions
- Pos 3: Selector switch, 3 positions
- Pos 4: WHITE illuminated pushbutton
- Indicator lamp G24 on top
- slender shock-proof thermoplastic enclosure
- to be installed at an ergonomic favourable position
- to be fitted to commercial-off-the-shelf aluminium profiles
- E-STOP with electronic OSSDs