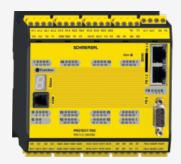

## PSC1-C-100-FB2

- Memory card
- Expandable with safe remote IO modules
- Safe cross communication between up to 4 master controllers
- conversion of the field bus protocols by software
- integrated SD-Bus-Gateway
- Modularly expandable to up to 272 safe inputs / outputs
- Safe spindle monitoring To EN 61800-5-2 (Safe Drive Monitoring) for up to 12 spindles
- 4 safe 2 A pp-switching semiconductor outputs, switchable to 2 safe p- / n-switching semiconductor outputs
- 14 safe inputs on the base module
- 20 switchable, safe inputs / outputs
- 6 Signalling outputs
- 2 safety relay contacts