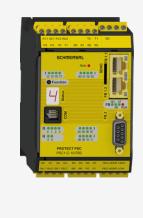

## DATASHEET

## PSC1-C-10-FB2

- Memory card
- conversion of the field bus protocols by software
- integrated SD-Bus-Gateway
- Modular expansion with up to 64 inputs / outputs
- 4 safe 2 A pp-switching semiconductor outputs, switchable to 2 safe p-/ n-switching semiconductor outputs
- 14 safe inputs on the base module
- 2 Signalling outputs
- 2 safety relay contacts