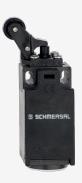

## **T3K 236-11ZUE**

- slim design
- 1 Cable entry M 20 x 1.5
- Thermoplastic enclosure
- Good resistance to oil and petroleum spirit
- Wide range of alternative actuators
- 30 mm x 58,5 mm x 30 mm
- Actuation from bottom parallel to the switch, therefore only suitable for small housings.
- Double-insulated
- Mounting details to EN 50047
- Actuator heads can be repositioned by 4 x 90°