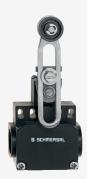

## TV7H 256-20Z

- 2 cable entries M 20 x 1.5
- Mounting details to EN 50047
- Thermoplastic enclosure
- Double-insulated
- 58 mm x 50,5 mm x 31 mm
- Good resistance to oil and petroleum spirit
- Wide range of alternative actuators
- Actuator heads can be repositioned by 4 x 90°
- only for positioning tasks
- Lever angle adjustable in 10° steps