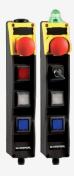

## **BDF200-ST1-AS-NHK-LMRD-LTWH-LTGN**

- Integrated AS-Interface
- with connector plug M12 bottom
- Pos 1: E-STOP with protective collar
- Pos 2: RED signal light
- Pos 3: WHITE illuminated pushbutton
- Pos 4: GREEN illuminated pushbutton
- slender shock-proof thermoplastic enclosure
- to be installed at an ergonomic favourable position
- to be fitted to commercial-off-the-shelf aluminium profiles