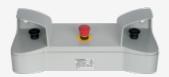

## SEPG05.3.3.1.22/95

- Emergency Stop button in metal version Ø 40 mm
- 2 black operating buttons (positioning parts) Ø 40 mm in Plasticdesign
- light alloy die-casting
- 2 part enclosure
- Stand and wall mounting possible
- Ergonomic operation
- The terminal blocks and relay can be mounted in the inner part
- Operating panel suitable for at least 8 additional command devices and indicator lights
- Holes drilled under the cover and central hole  $\emptyset = 22,3$ mm