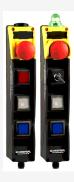

## **BDF200-SD-NH-LTBU-LMGN-LMRD**

- integrated SD interface for use in SD interface systems
- Pos 1: E-STOP
- Pos 2: BLUE illuminated pushbutton
- Pos 3: GREEN illuminated pushbutton
- Pos 4: RED signal light
- slender shock-proof thermoplastic enclosure
- to be installed at an ergonomic favourable position
- to be fitted to commercial-off-the-shelf aluminium profiles
- E-STOP with electronic OSSDs